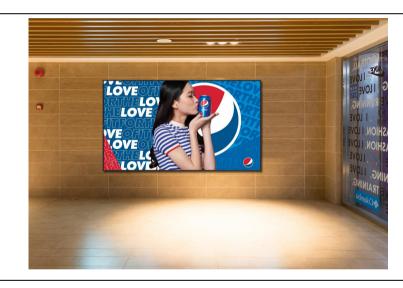

## 43-inch horizontal ultra-Narrow Display

Product size

955\*545\*62 1\* w \* t (mm)

Aplication Pictures

| Main board plan    | 2GB                                                                          | rk3288 quad core main frequency 2.0GHz memory: age: EMMC 8g (expandable 64g) operating   |
|--------------------|------------------------------------------------------------------------------|------------------------------------------------------------------------------------------|
|                    | system: Android 6.0                                                          |                                                                                          |
| Interface          | POWER                                                                        | DC 12V AUDIO USB OTG USB TF/SIM RJ45 UBOOT                                               |
| parts              | Manual, remote control, warranty card, certificate of conformity, power cord |                                                                                          |
| product mix        | Product architecture                                                         | Hardware Iron Plate + Paint Process + Aluminium Alloy frame                              |
|                    | Installation mode                                                            | Horizontal Wall                                                                          |
|                    | Protective glass                                                             | None                                                                                     |
|                    | weight                                                                       | 30. 45kg                                                                                 |
|                    | Product size                                                                 | 955*545*62 (mm)                                                                          |
|                    | Packing<br>dimensions                                                        | 1085*675*260 (mm)                                                                        |
| Working parameters | Brightness<br>control                                                        | None                                                                                     |
|                    | temperature<br>control                                                       | None                                                                                     |
|                    | Remote<br>monitoring                                                         | None                                                                                     |
|                    | Remote<br>monitoringWa<br>terproof<br>requirement                            | None                                                                                     |
|                    | work<br>environment                                                          | Operating temperature: 0 $^{\circ}$ C to + 45 $^{\circ}$ c operating humidity: 5% to 90% |
|                    | Power Supply                                                                 | AC110~240V 60HZ                                                                          |
|                    | power                                                                        | 100W                                                                                     |